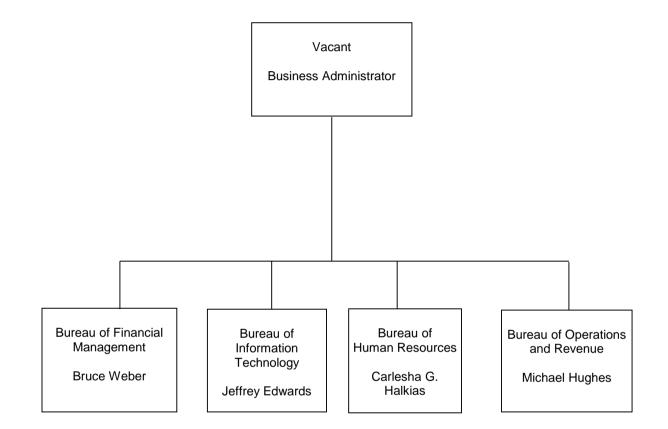

The Department of Administration works with the Mayor to establish and uphold policy by overseeing the administrative management and supervision of all City departments. The Chief of Staff/Business Administrator oversee the department directors, deputy directors, and bureau directors to assure the proper administration of their operations, and are responsible for the negotiation of all three collective bargaining contracts. The Finance Director serves as Director of Financial Management, directing the Accounting, Budget, Grants and Purchasing Offices with the assistance of four office managers, and is responsible for administering Debt Service, General Expenses, and Transfers to Other Funds as well as the City's insurance, workers' compensation, and loss control programs. The Bureau of Information Technology is headed by a Director and oversees all of the City's information and communication systems. The Bureau of Human Resources, headed by a Director, manages the City's human resource operation which includes payroll processing, maintenance of personnel records, recruitment, and administering the City's benefits and affirmative action/equal employment opportunity programs. The Bureau also participates in the negotiation of collective bargaining contracts. The Bureau of Operations and Revenue, headed by a Director, is responsible for the billing and processing of property and mercantile taxes and utility revenue, and collection activities on delinquent accounts. In order to carry out