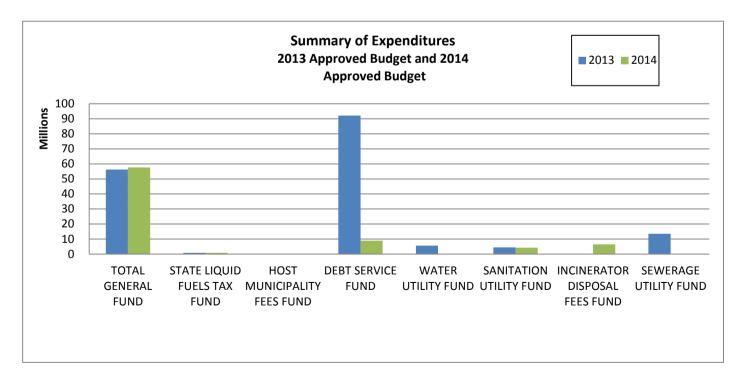

# SUMMARY OF EXPENDITURES 2014 APPROVED BUDGET

| FUND                               | 2013<br>APPROVED<br>BUDGET | 2014<br>APPROVED<br>BUDGET | 2013-2014<br>INCREASE/<br>(DECREASE) | 2013-2014<br>CHANGE |
|------------------------------------|----------------------------|----------------------------|--------------------------------------|---------------------|
|                                    |                            |                            |                                      |                     |
| GENERAL FUND                       |                            |                            |                                      |                     |
| General Government                 | 2,181,579                  | 1,874,660                  | (306,919)                            | -14.07%             |
| Administration                     | 2,513,063                  | 2,881,225                  | 368,161                              | 14.65%              |
| Community and Economic Development | 863,197                    | 787,676                    | (75,521)                             | -8.75%              |
| Public Safety                      | 25,640,031                 | 25,183,233                 | (456,798)                            | -1.78%              |
| Public Works                       | 6,732,264                  | 7,816,793                  | 1,084,529                            | 16.11%              |
| Parks, Recreation and Enrichment   | 409,776                    | 0                          | (409,776)                            | -100.00%            |
| General Expenses                   | 7,060,150                  | 10,200,327                 | 3,140,177                            | 44.48%              |
| Transfers to Other Funds           | 10,810,547                 | 8,831,177                  | (1,979,370)                          | -18.31%             |
| TOTAL GENERAL FUND                 | 56,210,608                 | 57,575,091                 | 1,364,483                            | 2.43%               |
| STATE LIQUID FUELS TAX FUND        | 886,463                    | 901,400                    | 14,937                               | 1.69%               |
| HOST MUNICIPALITY FEES FUND        | 0                          | 26,094                     | 26,094                               | N/A                 |
| DEBT SERVICE FUND                  | 92,086,424                 | 9,019,117                  | (83,067,306)                         | -90.21%             |
| WATER UTILITY FUND                 | 5,725,273                  | 0                          | (5,725,273)                          | -100.00%            |
| SANITATION UTILITY FUND            | 4,512,973                  | 4,331,244                  | (181,729)                            | -4.03%              |
| INCINERATOR DISPOSAL FEES FUND     | 0                          | 6,500,179                  | 6,500,179                            | N/A                 |
| SEWERAGE UTILITY FUND              | 13,512,995                 | 0                          | (13,512,995)                         | -100.00%            |
| TOTAL EXPENDITURES                 | 172,934,736                | 78,353,125                 | (94,581,610)                         | -54.69%             |