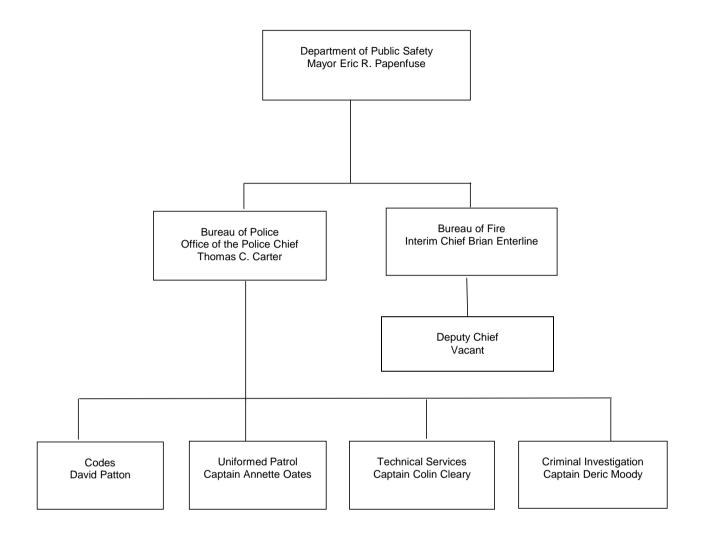

The Department of Public Safety consists of the Bureaus of Codes, Police and Fire. The Mayor is the Director of this department. Although the Police Chief and Fire Chief attend the Mayor's cabinet meetings, they also meet separately with the Mayor and the Chief of Staff/Business Administrator weekly to discuss and address current public safety issues.

The Bureau of Police is headed by the Police Chief and three captains. These positions are all classified as management. Uniformed officers under the rank of captain are not classified as management personnel. Lieutenants, sergeants, and corporals fulfill supervisory roles. The three captains head the Uniformed Patrol, Criminal Investigation, and Technical Services divisions. Within these divisions, additional organizational components exist. Several of these sections or units carry out specified police activities. The variety of police operations and the number of approved personnel make it the largest and most complex bureau in the City's organization. The Police Accreditation Program accounts for some of the structural delineations in this bureau because many stipulations for accreditation require appropriate separation of duties.

The Bureau of Fire, headed by a Fire Chief and a Deputy Fire Chief, maintains four fire houses and a large complement of fire fighting apparatus with full-time personnel to support these facilities. Other personnel are uniformed firefighters, some of whom are assigned to specific details such as fire safety and fire inspection.