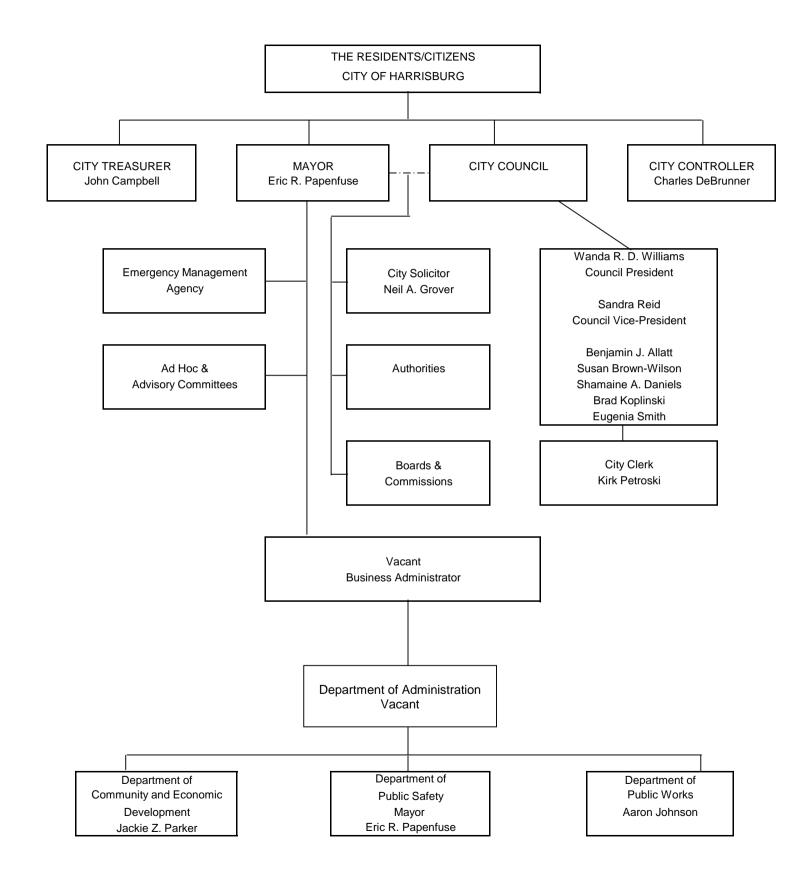

## CITY OF HARRISBURG ORGANIZATIONAL CHART

Note: Additional organizational charts are included in the budget document for each department to further illustrate the delineation of authority.

#### **ORGANIZATIONAL STRUCTURE**

The City of Harrisburg has a "Strong Mayor/Council" form of government. The Mayor is the full-time Chief Executive Officer, and City Council Members are the separate, part-time Legislative Body. The Mayor possesses the power to veto legislation. The veto would require a two-thirds vote of City Council to override. As the Chief Executive Officer, the Mayor prepares and submits the budget to City Council for review and approval. Organizationally, this provides the Mayor an institutional focus for planning, programming, and developing policy. In fact, the Mayor clearly and directly has the authority and responsibility to determine public policy relating to financial and administrative matters with appropriate oversight by City Council.

General Government encompasses eight offices, which include separate offices for elected officials. The Office of City Council is made up of seven at-large elected members headed by the Council President. The City Clerk provides technical and administrative support to City Council.

The Office of the Mayor is the administrative office for all mayoral activities. The Mayor, who is elected at- large, is the highest ranking official. Mayor's Office personnel include a Communications Director, a Senior Advisor to the Mayor for Education, Youth and Civic Engagement, and one Special Assistant to the Mayor, who conduct the day-to-day business of this office.

The City Controller and the City Treasurer are part-time at-large elected officials. Each has an office to provide required public service. Both have full-time deputies who are delegated to carry out daily operations.