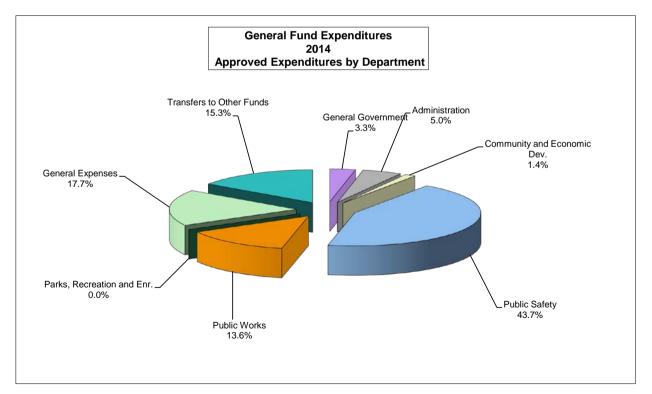

# SUMMARY OF EXPENDITURES 2014 APPROVED BUDGET

| FUND                               | 2013<br>APPROVED<br>BUDGET | 2014<br>APPROVED<br>BUDGET | 2013-2014<br>INCREASE/<br>(DECREASE) | 2013-2014<br>CHANGE |
|------------------------------------|----------------------------|----------------------------|--------------------------------------|---------------------|
|                                    |                            |                            |                                      |                     |
| GENERAL FUND                       |                            |                            |                                      |                     |
| General Government                 | 2,181,579                  | 1,874,660                  | (306,919)                            | -14.07%             |
| Administration                     | 2,513,063                  | 2,881,225                  | 368,161                              | 14.65%              |
| Community and Economic Development | 863,197                    | 787,676                    | (75,521)                             | -8.75%              |
| Public Safety                      | 25,640,031                 | 25,183,233                 | (456,798)                            | -1.78%              |
| Public Works                       | 6,732,264                  | 7,816,793                  | 1,084,529                            | 16.11%              |
| Parks, Recreation and Enrichment   | 409,776                    | 0                          | (409,776)                            | -100.00%            |
| General Expenses                   | 7,060,150                  | 10,200,327                 | 3,140,177                            | 44.48%              |
| Transfers to Other Funds           | 10,810,547                 | 8,831,177                  | (1,979,370)                          | -18.31%             |
| TOTAL GENERAL FUND                 | 56,210,608                 | 57,575,091                 | 1,364,483                            | 2.43%               |
| STATE LIQUID FUELS TAX FUND        | 886,463                    | 901,400                    | 14,937                               | 1.69%               |
| HOST MUNICIPALITY FEES FUND        | 0                          | 26,094                     | 26,094                               | N/A                 |
| DEBT SERVICE FUND                  | 92,086,424                 | 9,019,117                  | (83,067,306)                         | -90.21%             |
| WATER UTILITY FUND                 | 5,725,273                  | 0                          | (5,725,273)                          | -100.00%            |
| SANITATION UTILITY FUND            | 4,512,973                  | 4,331,244                  | (181,729)                            | -4.03%              |
| INCINERATOR DISPOSAL FEES FUND     | 0                          | 6,500,179                  | 6,500,179                            | N/A                 |
| SEWERAGE UTILITY FUND              | 13,512,995                 | 0                          | (13,512,995)                         | -100.00%            |
| TOTAL EXPENDITURES                 | 172,934,736                | 78,353,125                 | (94,581,610)                         | -54.69%             |

#### GENERAL FUND RESOURCE ALLOCATION SUMMARY 2014 APPROVED BUDGET

| RESOURCES                     |            | APPROPRIATIONS                       |                         |  |  |  |
|-------------------------------|------------|--------------------------------------|-------------------------|--|--|--|
| REAL ESTATE TAXES             | 16,863,072 | GENERAL GOVERNMENT<br>ADMINISTRATION | 1,874,660<br>2,881,225  |  |  |  |
| TRANSFER TAXES                | 285,100    | COMMUNITY AND ECONOMIC DEV.          | 787,676                 |  |  |  |
| HOTEL TAXES                   | 740,000    | PUBLIC SAFETY<br>PUBLIC WORKS        | 25,183,233<br>7,816,793 |  |  |  |
| OCCUPATIONAL PRIVILEGE TAXES  | 0          |                                      |                         |  |  |  |
| LOCAL SERVICES TAXES          | 1,933,965  | TOTAL DEPARTMENTS                    | 38,543,587              |  |  |  |
| EARNED INCOME TAXES           | 10,421,900 |                                      |                         |  |  |  |
| MERCANTILE/BUSINESS PRIVILEGE | 6,538,850  | OTHER:                               |                         |  |  |  |
| DEPARTMENTAL REVENUES         | 6,150,728  | GENERAL EXPENSES                     | 10,200,327              |  |  |  |
| FINES AND FORFEITS            | 2,023,000  | TRANSFERS TO OTHER FUNDS             | 8,831,177               |  |  |  |
| BUSINESS LICENSES AND PERMITS | 570,000    | TOTAL OTHER                          | 19,031,504              |  |  |  |
| INTEREST INCOME               | 44,708     |                                      |                         |  |  |  |
| PROPERTY INCOME               | 62,060     |                                      |                         |  |  |  |
| MISCELLANEOUS REVENUE         | 2,477,458  |                                      |                         |  |  |  |
| OTHER FINANCING SOURCES       | 0          |                                      |                         |  |  |  |
| INTERGOVERNMENTAL REVENUE     | 3,213,627  |                                      |                         |  |  |  |
| INTERFUND REVENUE             | 6,253,261  |                                      |                         |  |  |  |
| FUND BALANCE APPROPRIATION    | 0          |                                      |                         |  |  |  |
| TOTAL RESOURCES               | 57,577,728 | TOTAL APPROPRIATIONS                 | 57,575,091              |  |  |  |