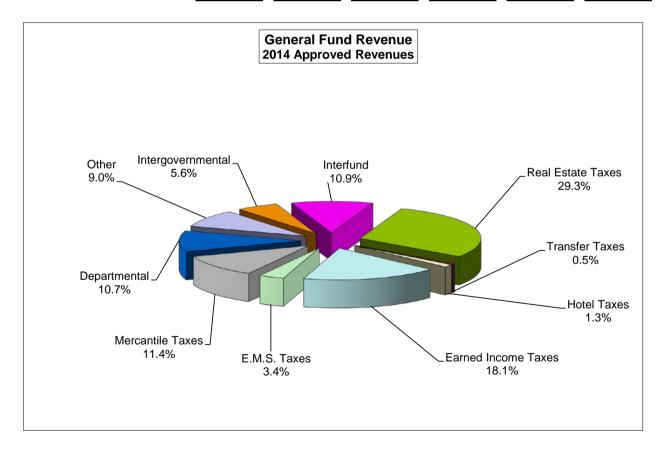

#### GENERAL FUND RESOURCE ALLOCATION SUMMARY 2014 APPROVED BUDGET

| RESOURCES                     |            | APPROPRIATIONS                       |                         |  |  |  |
|-------------------------------|------------|--------------------------------------|-------------------------|--|--|--|
| REAL ESTATE TAXES             | 16,863,072 | GENERAL GOVERNMENT<br>ADMINISTRATION | 1,874,660<br>2,881,225  |  |  |  |
| TRANSFER TAXES                | 285,100    | COMMUNITY AND ECONOMIC DEV.          | 787,676                 |  |  |  |
| HOTEL TAXES                   | 740,000    | PUBLIC SAFETY<br>PUBLIC WORKS        | 25,183,233<br>7,816,793 |  |  |  |
| OCCUPATIONAL PRIVILEGE TAXES  | 0          |                                      |                         |  |  |  |
| LOCAL SERVICES TAXES          | 1,933,965  | TOTAL DEPARTMENTS                    | 38,543,587              |  |  |  |
| EARNED INCOME TAXES           | 10,421,900 |                                      |                         |  |  |  |
| MERCANTILE/BUSINESS PRIVILEGE | 6,538,850  | OTHER:                               |                         |  |  |  |
| DEPARTMENTAL REVENUES         | 6,150,728  | GENERAL EXPENSES                     | 10,200,327              |  |  |  |
| FINES AND FORFEITS            | 2,023,000  | TRANSFERS TO OTHER FUNDS             | 8,831,177               |  |  |  |
| BUSINESS LICENSES AND PERMITS | 570,000    | TOTAL OTHER                          | 19,031,504              |  |  |  |
| INTEREST INCOME               | 44,708     |                                      |                         |  |  |  |
| PROPERTY INCOME               | 62,060     |                                      |                         |  |  |  |
| MISCELLANEOUS REVENUE         | 2,477,458  |                                      |                         |  |  |  |
| OTHER FINANCING SOURCES       | 0          |                                      |                         |  |  |  |
| INTERGOVERNMENTAL REVENUE     | 3,213,627  |                                      |                         |  |  |  |
| INTERFUND REVENUE             | 6,253,261  |                                      |                         |  |  |  |
| FUND BALANCE APPROPRIATION    | 0          |                                      |                         |  |  |  |
| TOTAL RESOURCES               | 57,577,728 | TOTAL APPROPRIATIONS                 | 57,575,091              |  |  |  |