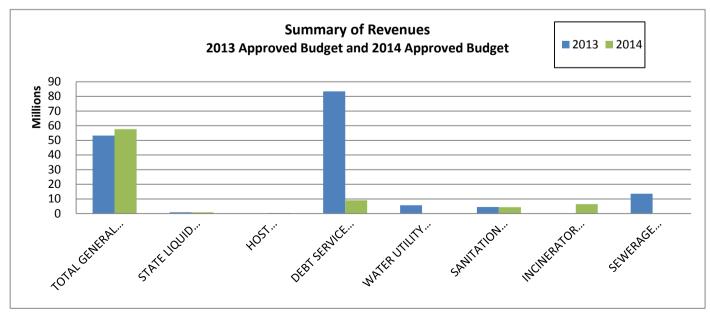

# SUMMARY OF REVENUES 2014 APPROVED BUDGET

| FUND                                        | 2013<br>APPROVED<br>BUDGET | 2014<br>APPROVED<br>BUDGET | 2013-2014<br>INCREASE/<br>(DECREASE) | 2013-2014<br>CHANGE |
|---------------------------------------------|----------------------------|----------------------------|--------------------------------------|---------------------|
| GENERAL FUND                                |                            |                            |                                      |                     |
| Real Estate Taxes                           | 17,197,388                 | 16,863,072                 | (334,316)                            | -1.94%              |
| Transfer Taxes                              | 391,909                    | 285,100                    | (106,809)                            | -27.25%             |
| Hotel Taxes                                 | 650,000                    | 740,000                    | 90,000                               | 13.85%              |
| Occupational Privilege Taxes                | 0                          | 0                          | 0                                    | N/A                 |
| Local Services Taxes                        | 2,153,149                  | 1,933,965                  | (219,184)                            | -10.18%             |
| Earned Income Taxes                         | 8,586,854                  | 10,421,900                 | 1,835,046                            | 21.37%              |
| Mercantile/Business Privilege Taxes         | 5,076,564                  | 6,538,850                  | 1,462,286                            | 28.80%              |
| Departmental Revenues<br>Fines and Forfeits | 8,048,124<br>1,762,137     | 6,150,728<br>2,023,000     | (1,897,396)<br>260,863               | -23.58%<br>14.80%   |
| Business Licenses and Permits               | 578,416                    | 2,023,000                  | (8,416)                              | -1.46%              |
| Interest Income                             | 65,053                     | 44,708                     | (20,345)                             | -31.27%             |
| Property Income                             | 62,723                     | 62,060                     | (663)                                | -1.06%              |
| Miscellaneous                               | 864,793                    | 2,477,458                  | 1,612,665                            | 186.48%             |
| Other Financing Sources                     | 0                          | 0                          | 0                                    | N/A                 |
| Intergovernmental                           | 6,083,154                  | 3,213,627                  | (2,869,527)                          | -47.17%             |
| Interfund Transfers                         | 1,700,000                  | 6,253,261                  | 4,553,261                            | 267.84%             |
| Fund Balance Appropriation                  | 0                          | 0                          | 0                                    | N/A                 |
| TOTAL GENERAL FUND                          | 53,220,264                 | 57,577,728                 | 4,357,464                            | 8.19%               |
| STATE LIQUID FUELS TAX FUND                 | 886,463                    | 901,400                    | 14,937                               | 1.68%               |
| HOST MUNICIPALITY FEES FUND                 | 0                          | 422,572                    | 422,572                              | N/A                 |
| DEBT SERVICE FUND                           | 83,421,424                 | 9,019,117                  | (74,402,307)                         | -89.19%             |
| WATER UTILITY FUND                          | 5,725,273                  | 0                          | (5,725,273)                          | -100.00%            |
| SANITATION UTILITY FUND                     | 4,512,973                  | 4,331,244                  | (181,729)                            | -4.03%              |
| INCINERATOR DISPOSAL FEES FUND              | 0                          | 6,500,179                  | 6,500,179                            | N/A                 |
| SEWERAGE UTILITY FUND                       | 13,512,995                 | 0                          | (13,512,995)                         | -100.00%            |
| TOTAL REVENUE                               | 161,279,392                | 78,752,240                 | (82,527,152)                         | -51.17%             |