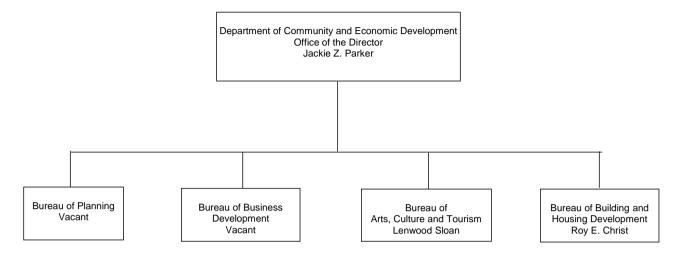

these functions, the Director is assisted by a Tax and Enforcement Administrator. This bureau is also responsible for the duplicating center.

The Department of Community and Economic Development is headed by a Director, who oversees all efforts to maintain and improve our neighborhoods and promotes business and residential development throughout the City, and is accountable for all CDBG Programs. This department has four Bureaus: the Bureau of Arts, Culture and Tourism; the Bureau of Building and Housing Development; the Bureau of Business Development and the Bureau of Planning.