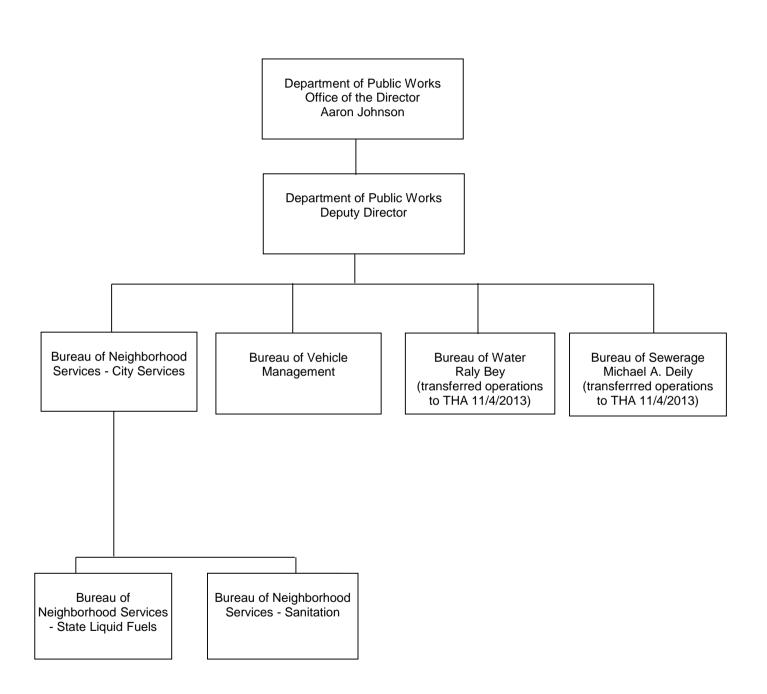

The Department of Public Works consists of three General Fund bureaus, three Utility Funds, and a Special Revenue Fund: Office of the Director, Neighborhood Services - City Services, Vehicle Management, Water, Sanitation, Sewerage, and the State Liquid Fuels Tax Fund. Many of the services provided by the Department of Public Works require a twenty-four hour, seven-day-per-week schedule. The crucial utility infrastructure services which are maintained around the clock include water and sewerage facilities, traffic signal engineering, and general management of City streets in the event of an emergency. The Office of the Director oversees the entire operation of Public Works and serves as an advisor to the Mayor regarding any serious conditions, thus promoting a concerted effort within the Administration to cope with unforeseen problems. The Bureau of Parks Maintenance, which maintains the City's parks and other public open spaces, was merged into the Public Works-Director's Office in 2012. The Director also coordinates efforts between THA and the City on all issues related to water and sewerage system operations. Also the director supervises the staff charged with the upkeep of the City Government Center Complex. Water Fund and Sewer Fund operations were transferred to The Harrisburg Authority effective November 4, 2013. Therefore, these Funds are not reflected in the 2014 Budget.

The Public Works Director is assisted by a Deputy Director. The deputy serves as the Deputy Director for Public Works Operations and is primarily responsible for the operation of Neighborhood Services, Sanitation and special assignments as requested by the Director. The Bureau of City Services manages the City's street and sewer line maintenance and repairs and, in addition, performs leaf collection, debris removal, demolition, and related duties, maintains 91 signalized intersections, streetlight repair, and the installation of all traffic control signs within the City. The Deputy Director supervises the thirty-three member work crew and a twenty-two member sanitation crew that is funded from the Sanitation Utility Fund. The Bureau of Vehicle Management, to be managed by the Fleet Manager, services all City vehicles and vehicular equipment.

As mentioned earlier, three utility funds are also part of the Department of Public Works. The Water Utility Fund (Bureau of Water) consists of three divisions: Administration, Distribution, and Operations/Maintenance. The Bureau Director oversees the entire water system operation. Two superintendents manage the infrastructure details Administrator of Water Quality operates the laboratory. The Sanitation Utility Fund (Bureau of Neighborhood Services - Sanitation) has a twenty-two member crew, and as noted earlier, is managed by a Deputy Director. The Sewerage Utility Fund (Bureau of Sewerage) consists of four divisions: Administration, Operations, Maintenance, and Field Maintenance. As noted earlier, the Public Works Director oversees this bureau with the assistance of three supervisors. To reiterate,