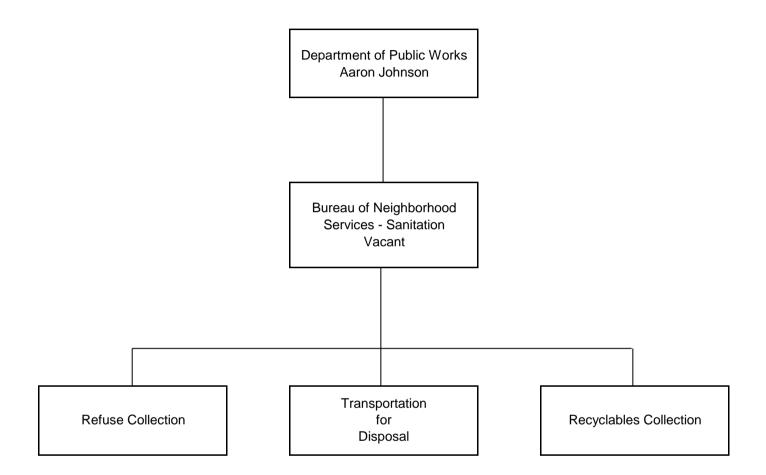

The Public Works Director is assisted by a Deputy Director. The deputy serves as the Deputy Director for Public Works Operations and is primarily responsible for the operation of Neighborhood Services, Sanitation and special assignments as requested by the Director. The Bureau of City Services manages the City's street and sewer line maintenance and repairs and, in addition, performs leaf collection, debris removal, demolition, and related duties, maintains 91 signalized intersections, streetlight repair, and the installation of all traffic control signs within the City. The Deputy Director supervises the thirty-three member work crew and a twenty-two member sanitation crew that is funded from the Sanitation Utility Fund. The Bureau of Vehicle Management, to be managed by the Fleet Manager, services all City vehicles and vehicular equipment.

#### Sanitation Utility Fund:

The Sanitation Utility Fund is used to account for the revenues and expenses associated with the provision of refuse collection and disposal services to residential, commercial, and industrial establishments of the City.